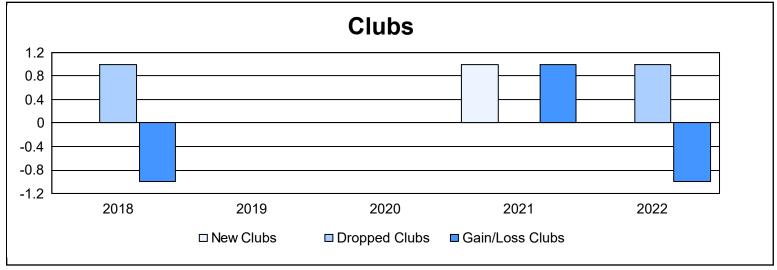

District 27 E1 As of June 2022 Cumulative

| Year      | New<br>Clubs | Dropped<br>Clubs | Gain/<br>Loss<br>Clubs | New<br>Members | Charter<br>Members | Reinstate<br>Members | Transfer<br>Members | Total<br>Member<br>Added | Total<br>Members<br>Dropped | Gain/<br>Loss<br>Members |
|-----------|--------------|------------------|------------------------|----------------|--------------------|----------------------|---------------------|--------------------------|-----------------------------|--------------------------|
| 2017-2018 | 0            | 1                | -1                     | 133            | 0                  | 5                    | 8                   | 146                      | 211                         | -65                      |
| 2018-2019 | 0            | 0                | 0                      | 134            | 0                  | 8                    | 2                   | 144                      | 134                         | 10                       |
| 2019-2020 | 0            | 0                | 0                      | 59             | 0                  | 4                    | 5                   | 68                       | 141                         | -73                      |
| 2020-2021 | 1            | 0                | 1                      | 69             | 10                 | 11                   | 4                   | 94                       | 202                         | -108                     |
| 2021-2022 | 0            | 1                | -1                     | 106            | 0                  | 17                   | 5                   | 128                      | 159                         | -31                      |
| Average   | 0            | 0                | 0                      | 100            | 2                  | 9                    | 5                   | 116                      | 169                         | -53                      |